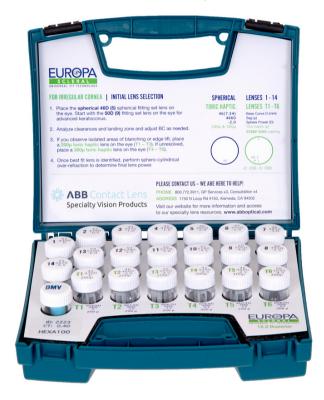

## FIT 3 PATIENTS, RECEIVE A EUROPA Scleral Diagnostic Fitting Set FREE!

\*See below for this limited time special offer details.