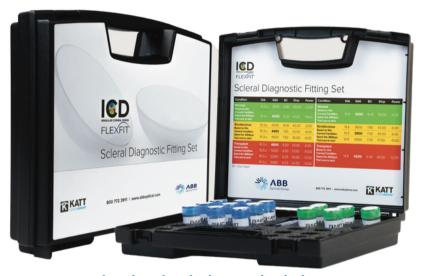

## FIT 3 PATIENTS, RECEIVE AN ICD FLEXFIT® Scleral Diagnostic Fitting Set FREE!

\*See below for this limited time special offer details.

ICD FlexFit Scleral Diagnostic Fitting Set
2 Diameters, 16.3mm and 14.8mm
1 Unique Scleral Lens Design
1 Fitting Philosophy
1 Fitting System

= All-in-One Diagnostic Fitting Set

Designed for easy scleral lens fitting to deliver exceptional vision, eye health, comfort and happy patients.

Watch Video & Learn More!