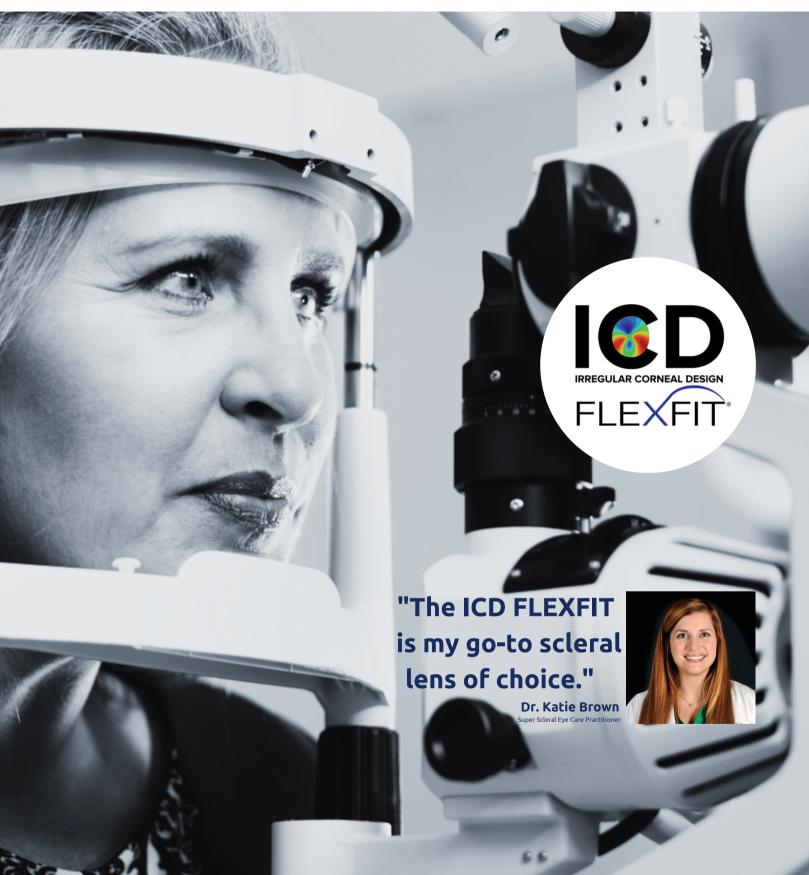

## Your Go-To Scleral Lens

## FIT 3 PATIENTS, RECEIVE AN ICD FLEXFIT® Scleral Diagnostic Fitting Set FREE!

\*See below for this limited time special offer details.

ICD FlexFit Scleral Diagnostic Fitting Set
2 Diameters, 16.3mm and 14.8mm
1 Unique Scleral Lens Design
1 Fitting Philosophy
1 Fitting System

= All-in-One Diagnostic Fitting Set

Designed for easy scleral lens fitting to deliver exceptional vision, eye health, comfort and happy patients.

Watch Video & Learn More!