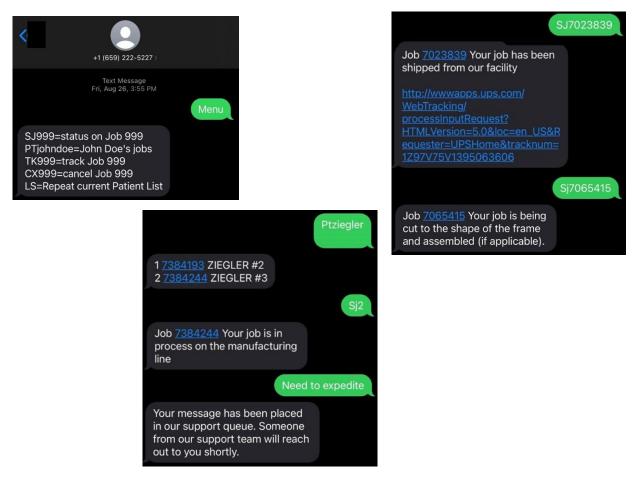

# To get started, text **MENU** to **659-ABB-Labs** (659-222-5227)!

Actual text messaging screenshots below:

Please note that some messages may require additional assistance from our Live Chat Support team, available online at abboptical.com

#### Follow these easy reminders to text with us:

- Get the status of a job, type SJ followed by the job number ex: SJ999
- Get an update on a specific patient's jobs, type PT followed by the patient's name ex: PTjohndoe
- Track a job, type TJ followed by the job number ex: TJ999
- Cancel a job, type CX followed by the job number ex: CX999
- Repeat the customer list last searched, type LS